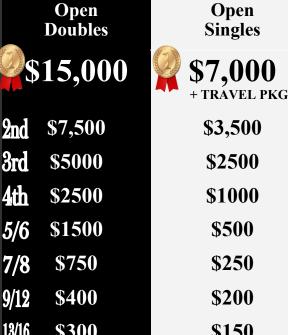

# \$100,000

**CHAMPIONSHIPS OF PROFESSIONAL FOOSBALL** 

CLARION HOTEL, 1950 NEWTOWN PIKE, LEXINGTON, KENTUCKY 40511 RSVP 859-233-0512

August 31 - September 5, 2022

| 1910 5500 | ,                | <b>D1</b>          | .50               |
|-----------|------------------|--------------------|-------------------|
| _         | EXPERT<br>OUBLES | AMATEUR<br>DOUBLES | ROOKIE<br>DOUBLES |
| \$2000    | \$1500           | \$1000             | \$500             |
| \$1000    | \$750            | \$500              | \$250             |
| \$500     | \$400            | \$250              | \$150             |
| \$300     | \$200            | \$150              | \$100             |
| \$200     | \$150            | \$100              | \$50              |
| \$150     | \$100            | \$60               | \$30              |

Amateur Mixed

| 31 - Septem    |
|----------------|
| Open<br>Mixed  |
| \$1500         |
| \$1000         |
| \$500          |
| \$500          |
| \$200          |
| \$200          |
| PRO<br>SINGLES |
| \$300          |
| \$150          |

| INGLES  | SIN     |
|---------|---------|
| \$300   | \$      |
| \$150   | \$      |
| \$100   | \$      |
| \$75    | 5       |
| \$50    | 5       |
| ITSF Qu | Jalifle |

EX

100

75

|              | n's Open<br>ubles | Women's Oper<br>Singles |                       |  |  |  |
|--------------|-------------------|-------------------------|-----------------------|--|--|--|
| \$1:         | 500               |                         | \$750<br>+ TRAVEL PKG |  |  |  |
| \$1          | 000               |                         | \$500                 |  |  |  |
| \$6          | 500               | \$300                   |                       |  |  |  |
| \$4          | 100               | \$200                   |                       |  |  |  |
| \$3          | 300               | \$150                   |                       |  |  |  |
| \$2          | 200               | \$100                   |                       |  |  |  |
| PERT<br>GLES | AMATE!<br>SINGLE  | _                       | ROOKIE<br>SINGLES     |  |  |  |
| ET LES       | and the second    | 1                       |                       |  |  |  |
| 300          | \$300             |                         | \$300                 |  |  |  |
| 150          | \$150             |                         | \$150                 |  |  |  |

\$100

\$75

\$50

**Open Singles** 