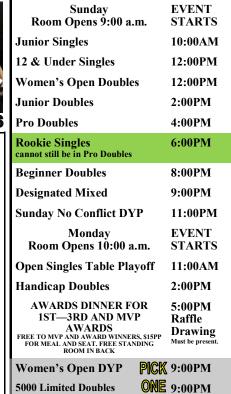

### IFP \$100,000 TORNADO CHAMPIONSHIPS OF PROFESSIONAL FOOSBALL

| 222 \$200,000 20                                       |                 |
|--------------------------------------------------------|-----------------|
| Wednesday<br>Room Opens 11:00 a.m.                     | EVENT<br>STARTS |
| Forward Shootout                                       | 1:00PM          |
| Goalie Wars                                            | 3:00PM          |
| Women's Amateur Singles                                | 5:00PM          |
| Wednesday DYP                                          | 7:00PM          |
| Amateur Mixed                                          | 10:00PM         |
| Thursday<br>Room Opens 9:00 a.m.                       | EVENT<br>STARTS |
| Senior Singles PIC                                     | K 11:00AM       |
| Women's Expert Singles ON                              | E 11:00AM       |
| Senior Doubles PIC                                     | <b>K</b> 2:00PM |
| Women's Am. Doubles ON                                 | <b>E</b> 2:00PM |
| Women's Expert Doubles                                 | 5:00PM          |
| Open DYP                                               | 8:00PM          |
| Expert Mixed                                           | 10:00PM         |
| Friday<br>Room Opens 9:00 a.m.                         | EVENT<br>STARTS |
| Officials Clinic                                       | 10:00AM         |
| Pro Singles                                            | 12:00PM         |
| Women's Open Singles                                   | 2:00PM          |
| Cannot be in all the Expert Singles events at one tree | 4:00PM          |
| Amateur Singles                                        | 7:00PM          |
|                                                        | K 10:00PM       |
| Open Mixed ON                                          | E 10:00PM       |
| Friday No Conflict DYP                                 | 11:00PM         |
| Saturday<br>Room Opens 9:00 a.m.                       | EVENT<br>STARTS |
| <b>Expert Doubles</b>                                  | 11:00AM         |
| Open Singles                                           | 2:00PM          |
| Amateur Doubles                                        | 5:00PM          |
| Open Doubles                                           | 8:00PM          |
| Rookie Doubles win                                     | TU:UUF VI       |
| Saturday No Conflict DYP                               | 11:00PM         |