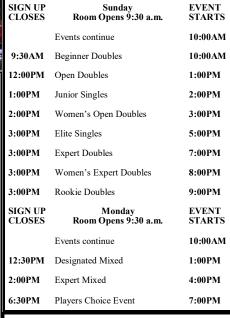

# \$70,000 TORNADO CHAMPIONSHIPS OF PROFESSIONAL FOOSBALL

| ψ <sub>0</sub> Ψ <sub>9</sub> ι | TATOTAL TATO                      | шо оп           |  |  |
|---------------------------------|-----------------------------------|-----------------|--|--|
| SIGN UP<br>CLOSES               | Wednesday<br>Room Opens 6:00 p.m. | EVENT<br>STARTS |  |  |
| 6:30PM                          | Two Ball Rollerball               | 7:00PM          |  |  |
| 9:30PM                          | Wednesday DYP                     | 10:00PM         |  |  |
| SIGN UP<br>CLOSES               | Thursday<br>Room Opens 11:00 a.m. | EVENT<br>STARTS |  |  |
| 11:30AM                         | Officials Clinic                  | 12:00PM         |  |  |
| 12:30PM                         | Women's Amateur Singles           | 1:00PM          |  |  |
| 2:30PM                          | Forward Shoot Out                 | 3:00PM          |  |  |
| 4:30PM                          | Senior Singles                    | 5:00PM          |  |  |
| 6:30PM                          | Open DYP                          | 7:00PM          |  |  |
| 8:00PM                          | Handicap Doubles                  | 10:00PM         |  |  |
| SIGN UP<br>CLOSES               | Friday<br>Room Opens 9:30 a.m.    | EVENT<br>STARTS |  |  |
|                                 | Events Continue                   | 10:30AM         |  |  |
| 11:30AM                         | Pro Singles                       | 12:00PM         |  |  |
| 12:30PM                         | Women's Expert Singles            | 1:00PM          |  |  |
| 1:30PM                          | Amateur Singles                   | 2:00PM          |  |  |
| 4:30PM                          | Rookie Singles                    | 5:00PM          |  |  |
| 4:30PM                          | Open Mixed                        | 5:00PM          |  |  |
| 6:00PM                          | Senior Doubles                    | 7:00PM          |  |  |
| 8:00PM                          | Expert Singles                    | 9:00PM          |  |  |
| SIGN UP<br>CLOSES               | Saturday<br>Room Opens 9:30 a.m.  | EVENT<br>STARTS |  |  |
|                                 | Events Continue                   | 10:00AM         |  |  |
| 10:00AM                         | Beginner Singles                  | 10:00AM         |  |  |
| 12:00PM                         | Junior Doubles                    | 1:00PM          |  |  |
| 1:00PM                          | Open Singles                      | 2:00PM          |  |  |
| 2:00PM                          | Women's Open Singles              | 3:00PM          |  |  |
| 3:00PM                          | Elite Doubles                     | 5:00PM          |  |  |
| 3:00PM                          | Amateur Doubles                   | 6:00PM          |  |  |
| 3:00PM                          | Pro Doubles                       | 8:00PM          |  |  |
| 3:00PM                          | Women's Amateur Doubles           | 9:00PM          |  |  |